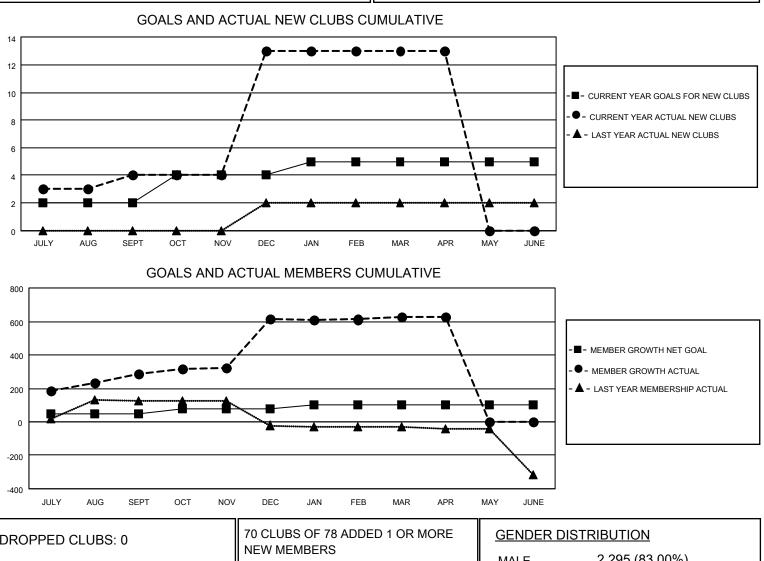

## LOCATION INDIA

District 320 G

Results as of: 4/30/2021

| Clubs                 |               |           |               | Members               |                        |                         |                                                    |  |
|-----------------------|---------------|-----------|---------------|-----------------------|------------------------|-------------------------|----------------------------------------------------|--|
| RESULTS FOR 2020-2021 |               |           |               | RESULTS FOR 2020-2021 |                        |                         |                                                    |  |
| QUARTER               | NEW CLUB GOAL | NEW CLUBS | DROPPED CLUBS | QUARTER               | BER GROWTH NET<br>GOAL | MEMBER GROWTH<br>ACTUAL | DROPPED<br>MEMBERS ACTUAL<br>(including transfers) |  |
| JULY/AUG/SEPT         | 2             | 4         | 0             | JULY/AUG/SEPT         | 50                     | 345                     | 27                                                 |  |
| OCT/NOV/DEC           | 2             | 9         | 0             | OCT/NOV/DEC           | 25                     | 426                     | 91                                                 |  |
| JAN/FEB/MAR           | 1             | 0         | 0             | JAN/FEB/MAR           | 25                     | 28                      | 13                                                 |  |
| APR/MAY/JUNE          | 0             | 0         | 0             | APR/MAY/JUNE          | 0                      | 6                       | 3                                                  |  |

| DROPPED CLUBS: 0 |     | 70 CLUBS OF 78 ADDED 1 OR MORE | GENDER DISTRIBUTION                                             |                |     |
|------------------|-----|--------------------------------|-----------------------------------------------------------------|----------------|-----|
|                  |     | NEW MEMBERS                    | MALE                                                            | 2,295 (83.00%) |     |
|                  |     |                                | FEMALE                                                          | 470 (17.00%)   |     |
| DROPPED MEMBERS  |     |                                |                                                                 |                |     |
| DECEASED         | 13  | CLICK HERE FOR CUMULATIVE      | TOTAL FAMILY UNIT MEMBERS<br>FAMILY MEMBERS PAYING HALF<br>DUES |                | 737 |
| CLUB CANCELLED   | 0   | MEMBERSHIP DATA                |                                                                 |                | 070 |
| OTHER            | 121 |                                |                                                                 |                | 378 |
| TOTAL            | 134 |                                |                                                                 |                |     |
|                  |     |                                |                                                                 |                |     |